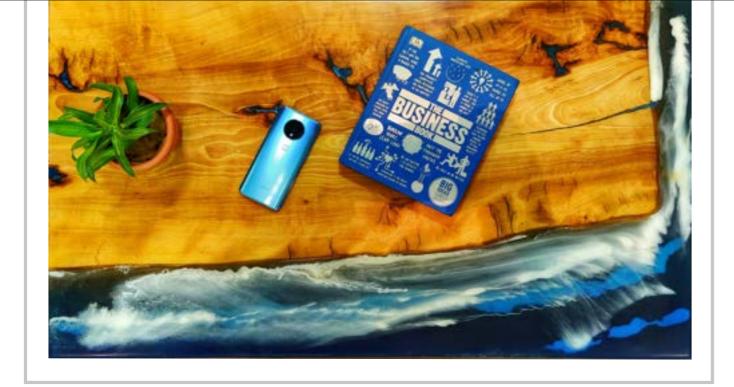

### Choose Your Home Decor

Table Top | Dining Table | Office Table | Conference Table Center Table | corner Table | Wall Piece | Furniture Doors Wall Clock | Bench | Any Special Requirements

#### **Choose Your Favorite Material**

Wood | Epoxy | RCC | STEEL | Any Special Requirements

#### Choose Surface Finish

Exposed | Semi Gloss | Matte | Gloss

Table Base Frame | Exotic Table Frames Logo Incorporation | Any Special Requirements