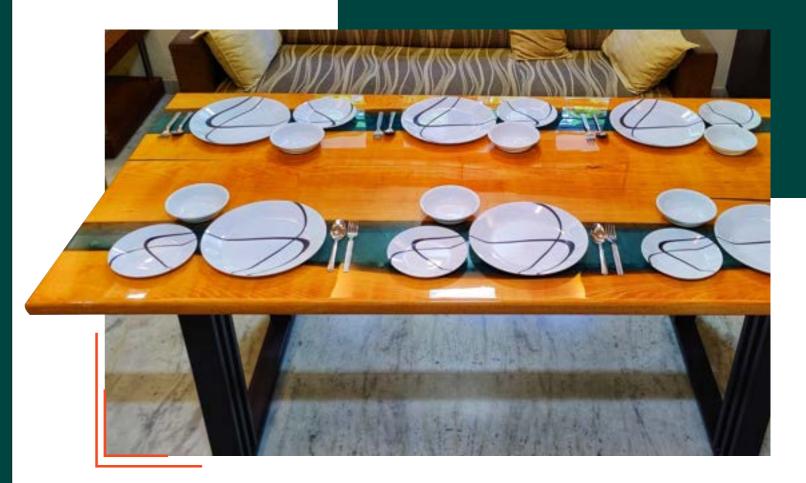

### Choose Your Home Decor

Table Top | Dining Table | Office Table | Conference Table Center Table | corner Table | Wall Piece | Furniture Doors Wall Clock | Bench | Any Special Requirements