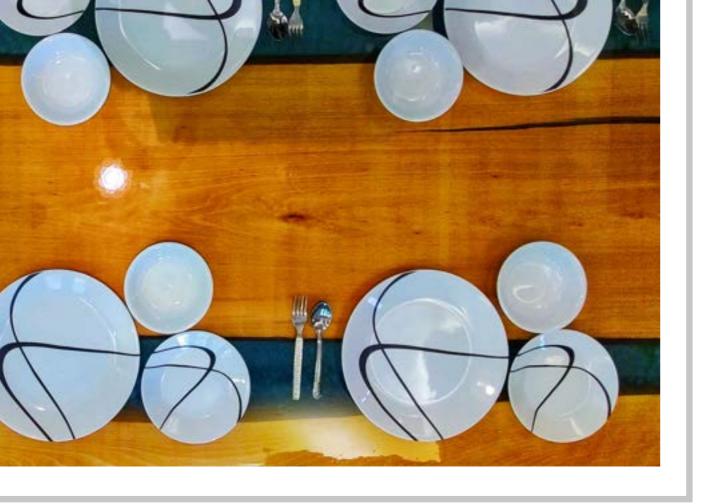

### Choose Your Home Decor

Table Top | Dining Table | Office Table | Conference Table Center Table | corner Table | Wall Piece | Furniture Doors Wall Clock | Bench | Any Special Requirements