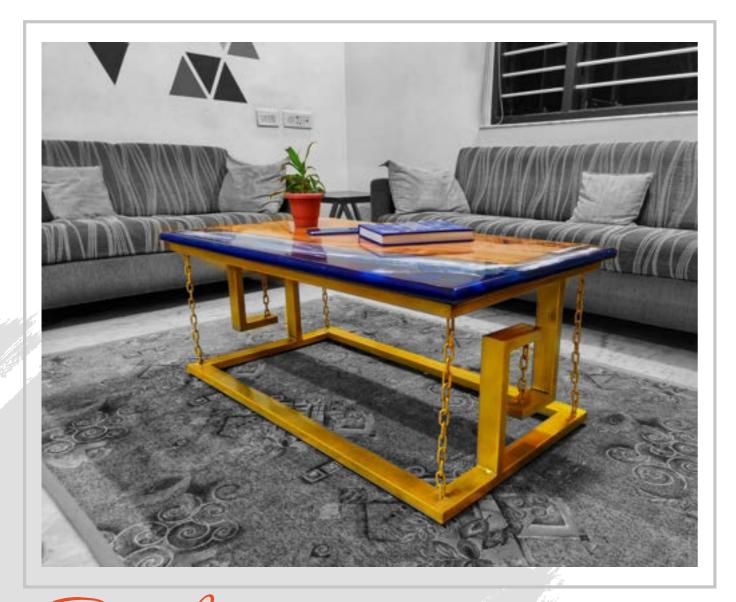

### Choose Your Home Decor

Table Top | Dining Table | Office Table | Conference Table Center Table | corner Table | Wall Piece | Furniture Doors Wall Clock | Bench | Any Special Requirements

#### **Choose Your Favorite Material**

Wood | Epoxy | RCC | STEEL | Any Special Requirements

#### Choose Surface Finish

Exposed | Semi Gloss | Matte | Gloss

Table Base Frame | Exotic Table Frames Logo Incorporation | Any Special Requirements